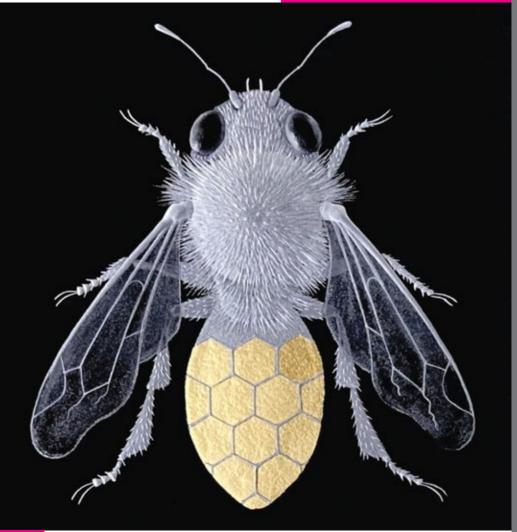

# Date for your diary: h.Art 2026 Sat 5 - Sun 13 September

Cover image: Nancy Sutcliffe 'Honeycomb Bee' (Venue 72)

h.Art is run by h.Artists Ltd with the valuable support of the h.Art Advisory Group and is largely paid for by the artists.